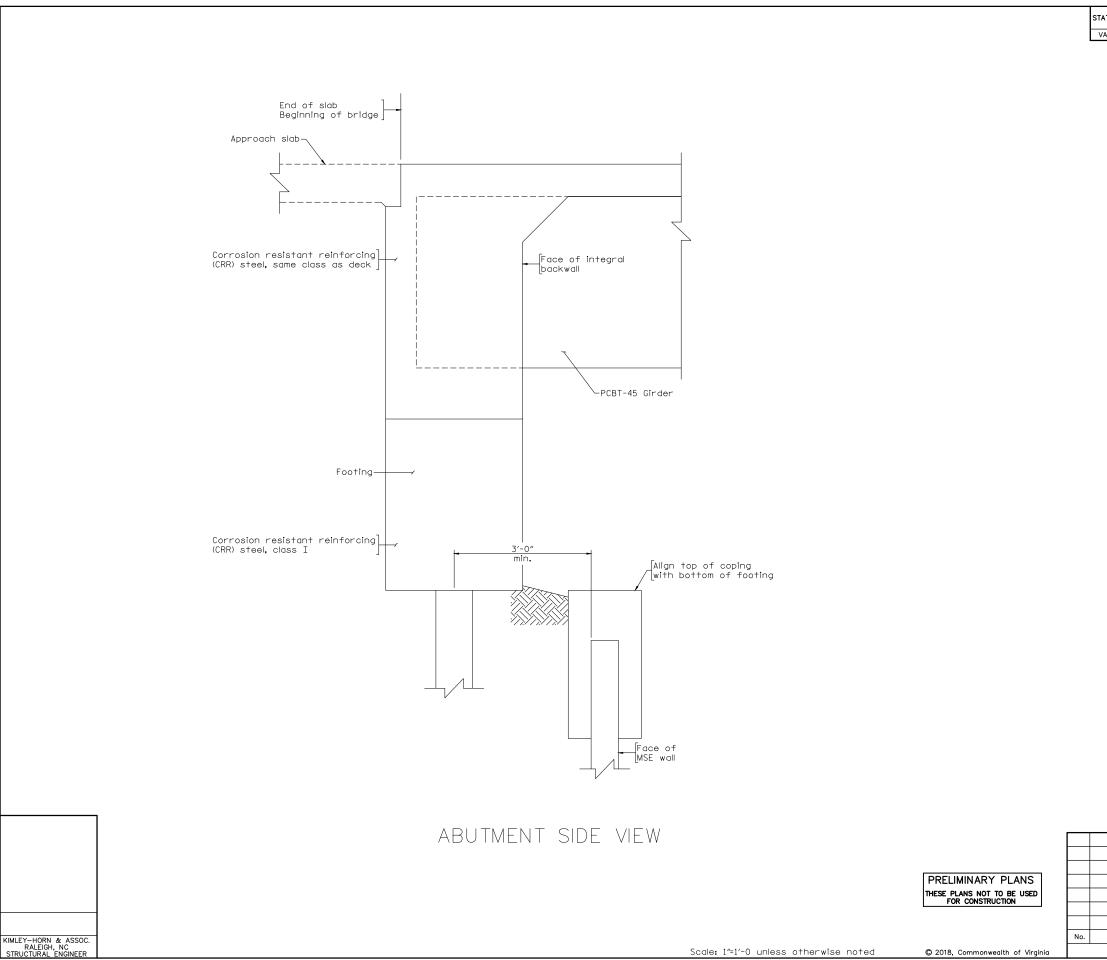

|     | 1           |         |                                 |     | 1                  |       | STATE                       |                          |
|-----|-------------|---------|---------------------------------|-----|--------------------|-------|-----------------------------|--------------------------|
| ATE | ROUTE       | FEDERAL |                                 |     | ROUTE              | 3     | PROJECT                     | SHEET<br>NO.             |
| /A. | —           | BR-51   | 04 (159)                        |     | 20                 | 0020  | -104 <del>~</del> 101, B601 | 6                        |
|     |             |         |                                 |     |                    |       |                             |                          |
|     |             |         |                                 |     |                    |       |                             |                          |
|     |             |         |                                 |     |                    |       |                             |                          |
|     |             |         |                                 |     |                    |       |                             |                          |
|     |             |         |                                 |     |                    |       |                             |                          |
|     |             |         |                                 |     |                    |       |                             |                          |
|     |             |         |                                 |     |                    |       |                             |                          |
|     |             |         |                                 |     |                    |       |                             |                          |
|     |             |         |                                 |     |                    |       |                             |                          |
|     |             |         |                                 |     |                    |       |                             |                          |
|     |             |         |                                 |     |                    |       |                             |                          |
|     |             |         |                                 |     |                    |       |                             |                          |
|     |             |         |                                 |     |                    |       |                             |                          |
|     |             |         |                                 |     |                    |       |                             |                          |
|     |             |         |                                 |     |                    |       |                             |                          |
|     |             |         |                                 |     |                    |       |                             |                          |
|     |             |         |                                 |     |                    |       |                             |                          |
|     |             |         |                                 |     |                    |       |                             |                          |
|     |             |         |                                 |     |                    |       |                             |                          |
|     |             |         |                                 |     |                    |       |                             |                          |
|     |             |         |                                 |     |                    |       |                             |                          |
|     |             |         |                                 |     |                    |       |                             |                          |
|     |             |         |                                 |     |                    |       |                             |                          |
|     |             |         |                                 |     |                    |       |                             |                          |
|     |             |         |                                 |     |                    |       |                             |                          |
|     |             |         |                                 |     |                    |       |                             |                          |
|     |             |         |                                 |     |                    |       |                             |                          |
|     |             |         |                                 |     |                    |       |                             |                          |
|     |             |         |                                 |     |                    |       |                             |                          |
|     |             |         |                                 |     |                    |       |                             |                          |
|     |             |         |                                 |     |                    |       |                             |                          |
|     |             |         |                                 |     |                    |       |                             |                          |
|     |             |         |                                 |     |                    |       |                             |                          |
|     |             |         |                                 |     |                    |       |                             |                          |
|     |             |         |                                 |     |                    |       |                             |                          |
|     |             |         |                                 |     |                    |       |                             |                          |
|     |             |         |                                 |     |                    |       |                             |                          |
|     |             |         |                                 |     |                    |       |                             |                          |
|     |             |         |                                 |     |                    |       |                             |                          |
|     |             |         |                                 |     |                    |       |                             |                          |
|     |             |         |                                 |     |                    |       |                             |                          |
|     |             |         |                                 |     |                    |       |                             |                          |
|     |             |         |                                 |     |                    |       |                             |                          |
|     |             |         |                                 |     |                    |       |                             |                          |
|     |             |         |                                 |     |                    |       |                             |                          |
|     |             |         |                                 |     |                    |       |                             |                          |
|     |             |         |                                 |     |                    |       |                             |                          |
|     |             |         |                                 | _ ( | COMMONWE           | ALTH  | OF VIRGINIA                 |                          |
|     |             |         |                                 | DEP | ARTMENT (          | OF TR | ANSPORTATIO                 |                          |
|     |             |         |                                 | STR | UCTURE AI          | ND BR | IDGE DIVISION               | 1                        |
|     |             |         |                                 |     |                    |       |                             |                          |
|     |             |         | -                               |     |                    |       |                             |                          |
|     |             |         |                                 | AB  |                    | NT    | DETAIL                      | -                        |
|     |             |         |                                 |     |                    | NT    |                             |                          |
|     | Description | Date    | Designed:<br>Drawn:<br>Checked: | AB  | Date<br>March 2018 |       | DETAIL                      | -<br>Sheet No.<br>6 Of 6 |