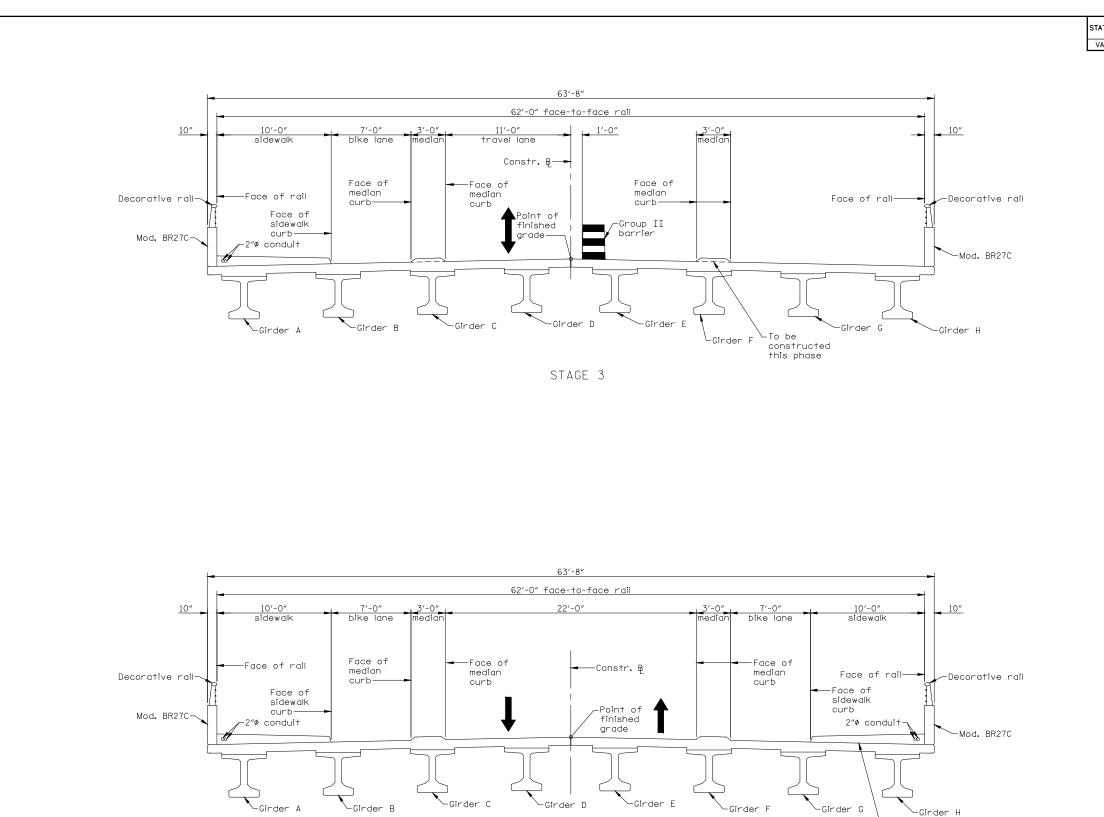

## GENERAL NOTES:

Width: 10'-0" sidewalk, 7'-0" bike lane, 3'-0" median, 22'-0" roadway, 3'-0" median, 7'-0" bike lane, 10'-0" sidewalk. Overall width 62'-0" face-to-face of ralling.

Span layout: 57'-7\#" - 89'-11\%" - 88'-3\%" prestressed concrete 45" deep Bulb-T beam spans continuous for live load.

To be constructed this phase

|     | 1         |         |                  |                   | 1       |      | 071                             |              |
|-----|-----------|---------|------------------|-------------------|---------|------|---------------------------------|--------------|
| ATE | ROUTE     | FEDER/  | AL AID<br>ROJECT |                   | ROUTE   |      | STATE<br>PROJECT                | SHEET<br>NO. |
| /A. | —         |         | 5104 (159)       |                   | 20      | 0    | 020-104-101, B601               |              |
|     |           |         |                  |                   |         |      |                                 |              |
|     |           |         |                  |                   |         |      |                                 |              |
|     |           |         |                  |                   |         |      |                                 |              |
|     |           |         |                  |                   |         |      |                                 |              |
|     |           |         |                  |                   |         |      |                                 |              |
|     |           |         |                  |                   |         |      |                                 |              |
|     |           |         |                  |                   |         |      |                                 |              |
|     |           |         |                  |                   |         |      |                                 |              |
|     |           |         |                  |                   |         |      |                                 |              |
|     |           |         |                  |                   |         |      |                                 |              |
|     |           |         |                  |                   |         |      |                                 |              |
|     |           |         |                  |                   |         |      |                                 |              |
|     |           |         |                  |                   |         |      |                                 |              |
|     |           |         |                  |                   |         |      |                                 |              |
|     |           |         |                  |                   |         |      |                                 |              |
|     |           |         |                  |                   |         |      |                                 |              |
|     |           |         |                  |                   |         |      |                                 |              |
|     |           |         |                  |                   |         |      |                                 |              |
|     |           |         |                  |                   |         |      |                                 |              |
|     |           |         |                  |                   |         |      |                                 |              |
|     |           |         |                  |                   |         |      |                                 |              |
|     |           |         |                  |                   |         |      |                                 |              |
|     |           |         |                  |                   |         |      |                                 |              |
|     |           |         |                  |                   |         |      |                                 |              |
|     |           |         |                  |                   |         |      |                                 |              |
|     |           |         |                  |                   |         |      |                                 |              |
|     |           |         |                  |                   |         |      |                                 |              |
|     |           |         |                  |                   |         |      |                                 |              |
|     |           |         |                  |                   |         |      |                                 |              |
|     |           |         |                  |                   |         |      |                                 |              |
|     |           |         |                  |                   |         |      |                                 |              |
|     |           |         |                  |                   |         |      |                                 |              |
|     |           |         |                  |                   |         |      |                                 |              |
|     |           |         |                  |                   |         |      |                                 |              |
|     |           |         |                  |                   |         |      |                                 |              |
|     |           |         |                  |                   |         |      |                                 |              |
|     |           |         |                  |                   |         |      |                                 |              |
|     |           |         |                  |                   |         |      |                                 |              |
|     |           |         |                  |                   |         |      |                                 |              |
|     |           |         |                  |                   |         |      |                                 |              |
|     |           |         |                  |                   |         |      |                                 |              |
|     |           |         |                  |                   |         |      |                                 |              |
|     |           |         |                  |                   |         |      |                                 |              |
|     |           |         |                  |                   |         |      |                                 |              |
|     |           |         |                  |                   |         |      |                                 |              |
|     |           |         |                  |                   |         |      |                                 |              |
|     |           |         |                  |                   |         |      |                                 |              |
|     |           |         |                  | (                 | COMMON  | WEAL | TH OF VIRGINIA<br>TRANSPORTATIO |              |
|     |           |         |                  |                   |         |      |                                 |              |
|     |           |         |                  | STR               | UCTURE  | AND  | BRIDGE DIVISION                 | 1            |
|     |           |         | -                | 9                 | SEQ     | UE   | NCE OF                          |              |
|     |           |         |                  |                   |         |      |                                 |              |
|     |           |         |                  |                   |         |      |                                 |              |
| 0   | escriptic | on Date | Drawn:           | PDC<br>JIK<br>SAD | Dat     |      | Plan No.                        | Sheet No.    |
|     | Revisio   | ns      | Checked:         | SAD               | March 2 | 2018 |                                 | 5 of 6       |
|     |           |         |                  |                   |         |      |                                 |              |