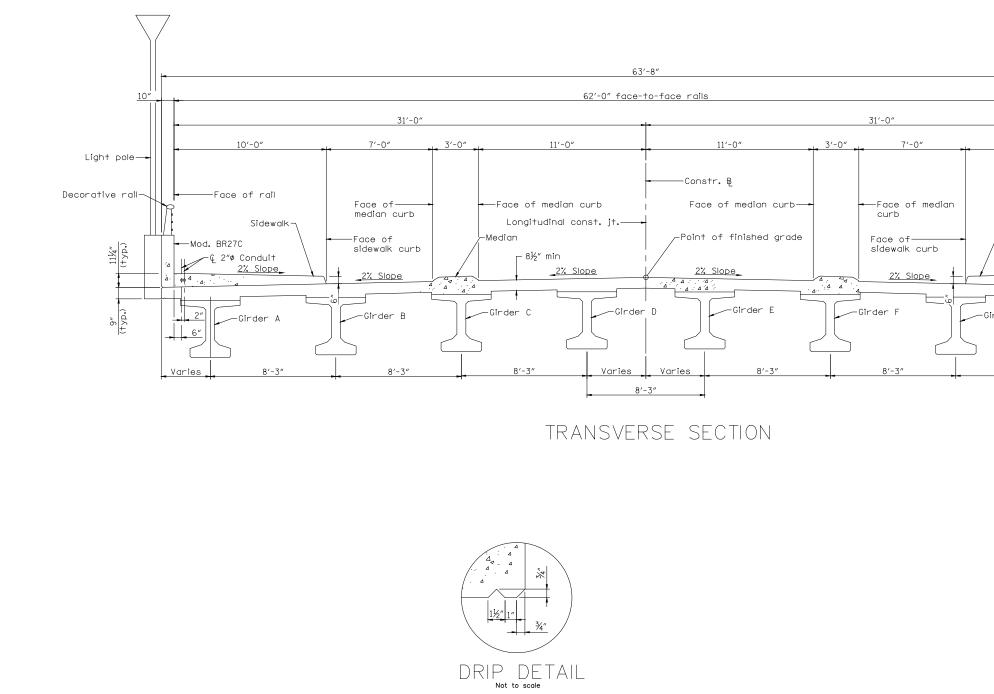

## GENERAL NOTES:

Width: 10'-0" sidewalk, 7'-0" bike lane, 3'-0" median, 22'-0" roadway, 3'-0" median, 7'-0" bike lane, 10'-0" sidewalk. Overall width 62'-0" face-to-face of ralling.

Span layout: 57'-7\#" - 89'-11\%" - 88'-3\%" prestressed concrete 45" deep Bulb-T beam spans continuous for live load.

| ATE FEDERAL AID STATE<br>ROUTE PROJECT ROUTE PROJECT<br>A. — BR-5104 (159) 20 0020-104-101, B601 | SHEET<br>NO.<br>2   |
|--------------------------------------------------------------------------------------------------|---------------------|
| A. BR-5104 (159) 20 0020-104-101, B601                                                           |                     |
| 10'-0"<br>Light pole<br>Face of rail<br>Sidewalk<br>Mod. BR27C                                   |                     |
| Cirder H<br>8'-3"<br>See drip detail typ.<br>See drip detail typ.                                |                     |
| COMMONWEALTH OF VIRGINIA                                                                         |                     |
| COMMONWEALTH OF VIRGINIA<br>DEPARTMENT OF TRANSPORTATION                                         |                     |
| STRUCTURE AND BRIDGE DIVISION                                                                    |                     |
|                                                                                                  |                     |
| TRANSVERSE SECTIO                                                                                |                     |
|                                                                                                  |                     |
| Description Date Designed: <u>PDC</u> Date Plan No.                                              | Sheet No.           |
| Bete Betgied Internet                                                                            | Sheet No.<br>2 Of 6 |