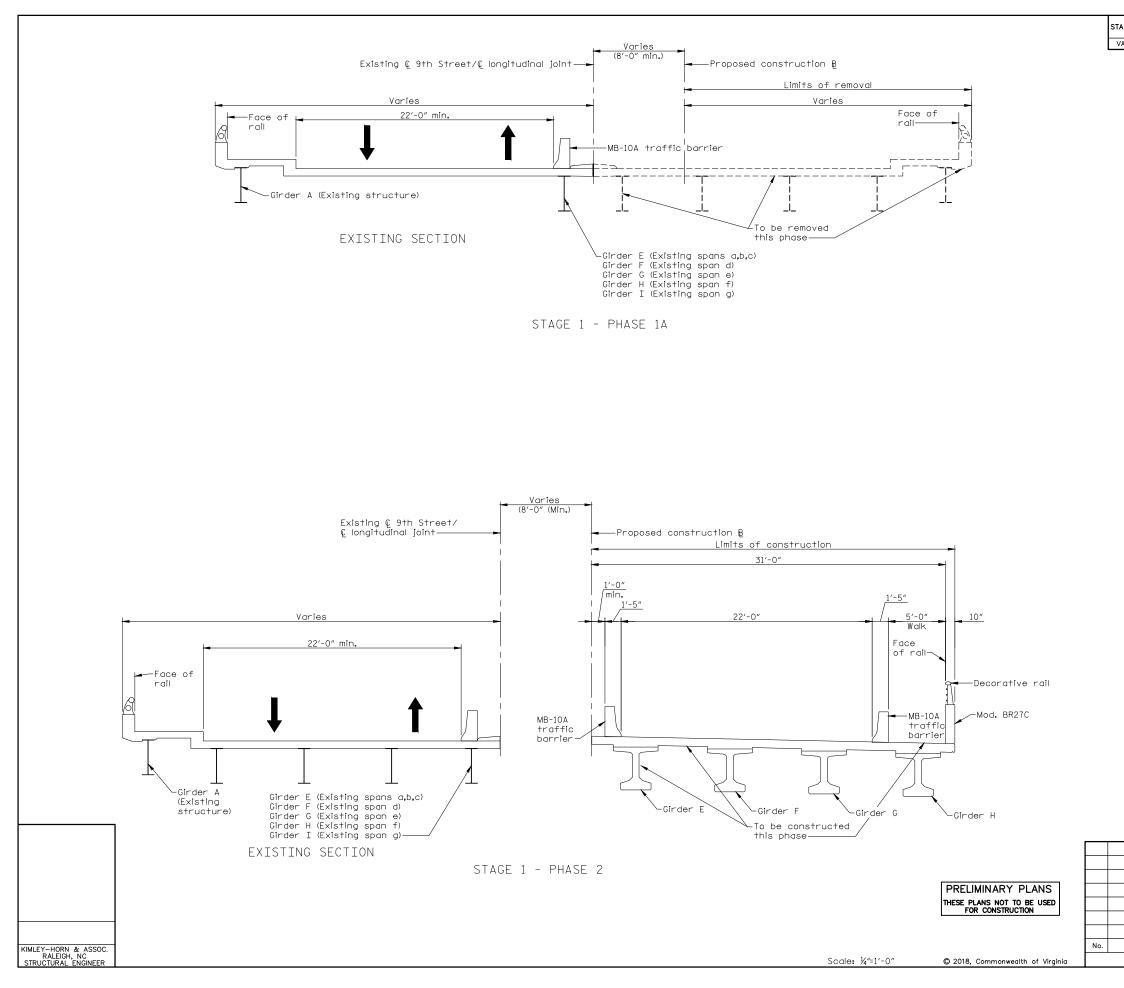

STAGE 2 - PHASE 1

|       | 1         |         |                                 |          | -          |                | 0T+ TF                              |                      |          |          |
|-------|-----------|---------|---------------------------------|----------|------------|----------------|-------------------------------------|----------------------|----------|----------|
| STATE | ROUTE     | FEDERAL | L AID<br>OJECT                  |          | ROUTE      |                | STATE<br>PROJECT                    | -                    | SHEE NO  |          |
| VA.   |           |         | 104 (159)                       |          | 20         | 0              | 020-104 <del>~</del> 10             |                      |          |          |
|       |           |         |                                 |          |            |                |                                     |                      |          |          |
|       |           |         |                                 |          |            |                |                                     |                      |          |          |
|       |           |         |                                 |          |            |                |                                     |                      |          |          |
|       |           |         |                                 |          |            |                |                                     |                      |          |          |
|       |           |         |                                 |          |            |                |                                     |                      |          |          |
|       |           |         |                                 |          |            |                |                                     |                      |          |          |
|       |           |         |                                 |          |            |                |                                     |                      |          |          |
|       |           |         |                                 |          |            |                |                                     |                      |          |          |
|       |           |         |                                 |          |            |                |                                     |                      |          |          |
|       |           |         |                                 |          |            |                |                                     |                      |          |          |
|       |           |         |                                 |          |            |                |                                     |                      |          |          |
|       |           |         |                                 |          |            |                |                                     |                      |          |          |
|       |           |         |                                 |          |            |                |                                     |                      |          |          |
|       |           |         |                                 |          |            |                |                                     |                      |          |          |
|       |           |         |                                 |          |            |                |                                     |                      |          |          |
|       |           |         |                                 |          |            |                |                                     |                      |          |          |
|       |           |         |                                 |          |            |                |                                     |                      |          |          |
|       |           |         |                                 |          |            |                |                                     |                      |          |          |
|       |           |         |                                 |          |            |                |                                     |                      |          |          |
|       |           |         |                                 |          |            |                |                                     |                      |          |          |
|       |           |         |                                 |          |            |                |                                     |                      |          |          |
|       |           |         |                                 |          |            |                |                                     |                      |          |          |
|       |           |         |                                 |          |            |                |                                     |                      |          |          |
|       |           |         |                                 |          |            |                |                                     |                      |          |          |
|       |           |         |                                 |          |            |                |                                     |                      |          |          |
|       |           |         |                                 |          |            |                |                                     |                      |          |          |
|       |           |         |                                 |          |            |                |                                     |                      |          |          |
|       |           |         |                                 |          |            |                |                                     |                      |          |          |
|       |           |         |                                 |          |            |                |                                     |                      |          |          |
|       |           |         |                                 |          |            |                |                                     |                      |          |          |
|       |           |         |                                 |          |            |                |                                     |                      |          |          |
|       |           |         |                                 |          |            |                |                                     |                      |          |          |
|       |           |         |                                 |          |            |                |                                     |                      |          |          |
|       |           |         |                                 |          |            |                |                                     |                      |          |          |
|       |           |         |                                 |          |            |                |                                     |                      |          |          |
|       |           |         |                                 |          |            |                |                                     |                      |          |          |
|       |           |         |                                 |          |            |                |                                     |                      |          |          |
|       |           |         |                                 |          |            |                |                                     |                      |          |          |
|       |           |         |                                 |          |            |                |                                     |                      |          |          |
|       |           |         |                                 |          |            |                |                                     |                      |          |          |
|       |           |         |                                 |          |            |                |                                     |                      |          |          |
|       |           |         |                                 |          |            |                |                                     |                      |          |          |
|       |           |         |                                 |          |            |                |                                     |                      |          |          |
|       |           |         |                                 |          |            |                |                                     |                      |          |          |
|       |           |         |                                 |          |            |                |                                     |                      |          |          |
|       |           |         |                                 |          |            |                |                                     |                      |          |          |
|       |           |         |                                 |          |            |                |                                     |                      |          |          |
|       |           |         |                                 |          |            |                |                                     |                      |          |          |
|       |           |         |                                 |          |            |                |                                     |                      |          |          |
|       |           |         |                                 |          |            |                |                                     |                      |          |          |
|       |           |         |                                 |          |            |                |                                     |                      |          |          |
|       |           |         |                                 |          |            |                |                                     |                      |          |          |
|       |           |         |                                 |          |            |                |                                     |                      |          |          |
|       |           |         |                                 |          | соммо      | JWF A1         | TH OF VIP                           |                      |          |          |
|       |           |         | -                               | DEP      | COMMOP     | IWEAL<br>IT OF | TH OF VIRC<br>TRANSPOR              | GINIA                | N        |          |
|       |           |         |                                 |          |            |                | TH OF VIRO<br>TRANSPOR<br>BRIDGE DI |                      |          |          |
|       |           |         |                                 | STR      | UCTURE     | AND            | BRIDGE DI                           | VISION               |          |          |
|       |           |         |                                 | STR      | SEQ        | I AND          | BRIDGE DI                           | VISION               | 1        |          |
|       |           |         |                                 | STR      | SEQ        | I AND          | BRIDGE DI                           | VISION               | 1        |          |
|       |           |         |                                 | STR<br>C | SEQ<br>ONS | UEI<br>TRI     | BRIDGE DI<br>NCE O<br>JCTIO         | VISION<br>PF<br>N II | I        |          |
|       | )escripti |         | Designed:<br>Drawn:<br>Checked: | STR      | SEQ        | UEI<br>TRU     | BRIDGE DI                           | VISION<br>PF<br>N II | Sheet No | <u>.</u> |