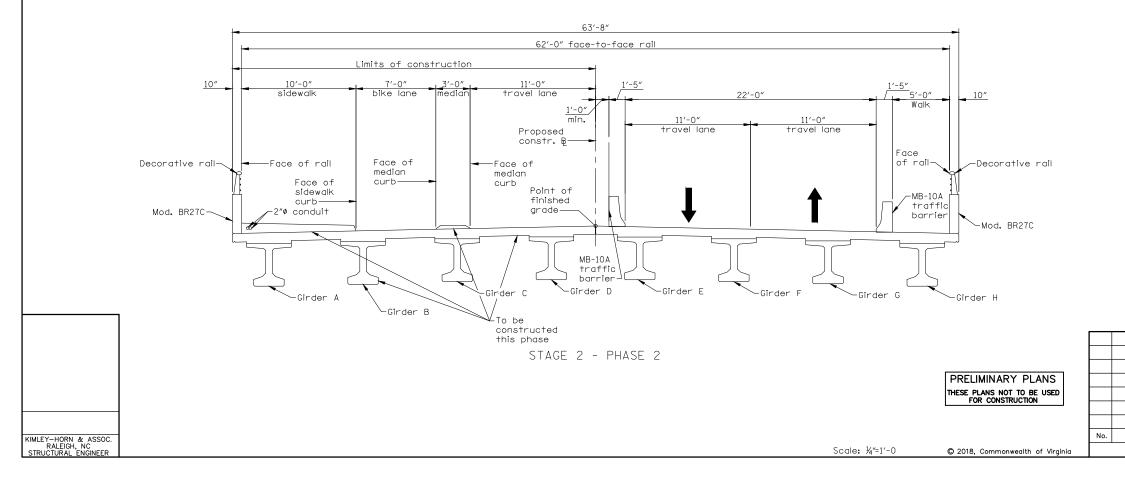

## GENERAL NOTES:

Width: 10'-0" sidewalk, 7'-0" bike lane, 3'-0" median, 22'-0" roadway, 3'-0" median, 7'-0" bike lane, 10'-0" sidewalk. Overall width 62'-0" face-to-face of ralling.

Span layout: 57'-7\#" - 89'-11\%" - 88'-3\%" prestressed concrete 45" deep Bulb-T beam spans continuous for live load.

STAGE 2 - PHASE 1

|       | 1         |         |                                 |          | -          |                | 0T+ TF                              |                      |          |          |
|-------|-----------|---------|---------------------------------|----------|------------|----------------|-------------------------------------|----------------------|----------|----------|
| STATE | ROUTE     | FEDERAL | L AID<br>OJECT                  |          | ROUTE      |                | STATE<br>PROJECT                    | -                    | SHEE NO  |          |
| VA.   |           |         | 104 (159)                       |          | 20         | 0              | 020-104 <del>~</del> 10             |                      |          |          |
|       |           |         |                                 |          |            |                |                                     |                      |          |          |
|       |           |         |                                 |          |            |                |                                     |                      |          |          |
|       |           |         |                                 |          |            |                |                                     |                      |          |          |
|       |           |         |                                 |          |            |                |                                     |                      |          |          |
|       |           |         |                                 |          |            |                |                                     |                      |          |          |
|       |           |         |                                 |          |            |                |                                     |                      |          |          |
|       |           |         |                                 |          |            |                |                                     |                      |          |          |
|       |           |         |                                 |          |            |                |                                     |                      |          |          |
|       |           |         |                                 |          |            |                |                                     |                      |          |          |
|       |           |         |                                 |          |            |                |                                     |                      |          |          |
|       |           |         |                                 |          |            |                |                                     |                      |          |          |
|       |           |         |                                 |          |            |                |                                     |                      |          |          |
|       |           |         |                                 |          |            |                |                                     |                      |          |          |
|       |           |         |                                 |          |            |                |                                     |                      |          |          |
|       |           |         |                                 |          |            |                |                                     |                      |          |          |
|       |           |         |                                 |          |            |                |                                     |                      |          |          |
|       |           |         |                                 |          |            |                |                                     |                      |          |          |
|       |           |         |                                 |          |            |                |                                     |                      |          |          |
|       |           |         |                                 |          |            |                |                                     |                      |          |          |
|       |           |         |                                 |          |            |                |                                     |                      |          |          |
|       |           |         |                                 |          |            |                |                                     |                      |          |          |
|       |           |         |                                 |          |            |                |                                     |                      |          |          |
|       |           |         |                                 |          |            |                |                                     |                      |          |          |
|       |           |         |                                 |          |            |                |                                     |                      |          |          |
|       |           |         |                                 |          |            |                |                                     |                      |          |          |
|       |           |         |                                 |          |            |                |                                     |                      |          |          |
|       |           |         |                                 |          |            |                |                                     |                      |          |          |
|       |           |         |                                 |          |            |                |                                     |                      |          |          |
|       |           |         |                                 |          |            |                |                                     |                      |          |          |
|       |           |         |                                 |          |            |                |                                     |                      |          |          |
|       |           |         |                                 |          |            |                |                                     |                      |          |          |
|       |           |         |                                 |          |            |                |                                     |                      |          |          |
|       |           |         |                                 |          |            |                |                                     |                      |          |          |
|       |           |         |                                 |          |            |                |                                     |                      |          |          |
|       |           |         |                                 |          |            |                |                                     |                      |          |          |
|       |           |         |                                 |          |            |                |                                     |                      |          |          |
|       |           |         |                                 |          |            |                |                                     |                      |          |          |
|       |           |         |                                 |          |            |                |                                     |                      |          |          |
|       |           |         |                                 |          |            |                |                                     |                      |          |          |
|       |           |         |                                 |          |            |                |                                     |                      |          |          |
|       |           |         |                                 |          |            |                |                                     |                      |          |          |
|       |           |         |                                 |          |            |                |                                     |                      |          |          |
|       |           |         |                                 |          |            |                |                                     |                      |          |          |
|       |           |         |                                 |          |            |                |                                     |                      |          |          |
|       |           |         |                                 |          |            |                |                                     |                      |          |          |
|       |           |         |                                 |          |            |                |                                     |                      |          |          |
|       |           |         |                                 |          |            |                |                                     |                      |          |          |
|       |           |         |                                 |          |            |                |                                     |                      |          |          |
|       |           |         |                                 |          |            |                |                                     |                      |          |          |
|       |           |         |                                 |          |            |                |                                     |                      |          |          |
|       |           |         |                                 |          |            |                |                                     |                      |          |          |
|       |           |         |                                 |          |            |                |                                     |                      |          |          |
|       |           |         |                                 |          |            |                |                                     |                      |          |          |
|       |           |         |                                 |          | соммо      | JWF A1         | TH OF VIP                           |                      |          |          |
|       |           |         | -                               | DEP      | COMMOP     | IWEAL<br>IT OF | TH OF VIRC<br>TRANSPOR              | GINIA                | N        |          |
|       |           |         |                                 |          |            |                | TH OF VIRO<br>TRANSPOR<br>BRIDGE DI |                      |          |          |
|       |           |         |                                 | STR      | UCTURE     | AND            | BRIDGE DI                           | VISION               |          |          |
|       |           |         |                                 | STR      | SEQ        | I AND          | BRIDGE DI                           | VISION               | 1        |          |
|       |           |         |                                 | STR      | SEQ        | I AND          | BRIDGE DI                           | VISION               | 1        |          |
|       |           |         |                                 | STR<br>C | SEQ<br>ONS | UEI<br>TRI     | BRIDGE DI<br>NCE O<br>JCTIO         | VISION<br>PF<br>N II | I        |          |
|       | )escripti |         | Designed:<br>Drawn:<br>Checked: | STR      | SEQ        | UEI<br>TRU     | BRIDGE DI                           | VISION<br>PF<br>N II | Sheet No | <u>.</u> |