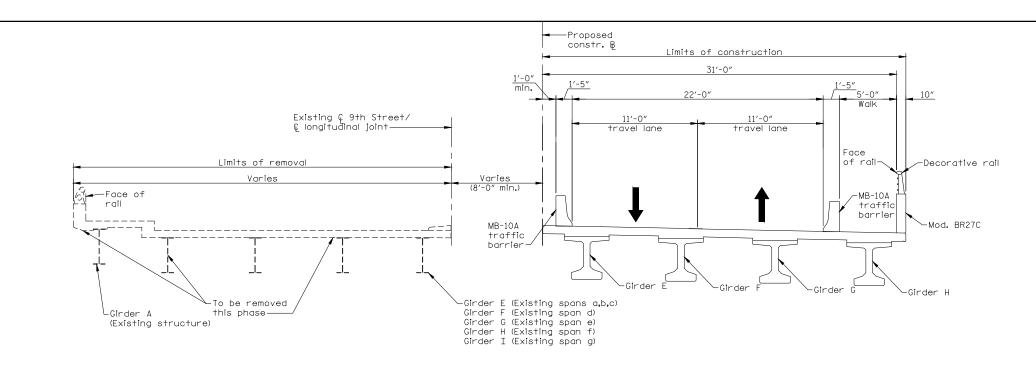

To be constructed this phase

|     | 1         |         |                  |                   | 1       |      | 071                             |              |
|-----|-----------|---------|------------------|-------------------|---------|------|---------------------------------|--------------|
| ATE | ROUTE     | FEDER/  | AL AID<br>ROJECT |                   | ROUTE   |      | STATE<br>PROJECT                | SHEET<br>NO. |
| /A. | —         |         | 5104 (159)       |                   | 20      | 0    | 020-104-101, B601               |              |
|     |           |         |                  |                   |         |      |                                 |              |
|     |           |         |                  |                   |         |      |                                 |              |
|     |           |         |                  |                   |         |      |                                 |              |
|     |           |         |                  |                   |         |      |                                 |              |
|     |           |         |                  |                   |         |      |                                 |              |
|     |           |         |                  |                   |         |      |                                 |              |
|     |           |         |                  |                   |         |      |                                 |              |
|     |           |         |                  |                   |         |      |                                 |              |
|     |           |         |                  |                   |         |      |                                 |              |
|     |           |         |                  |                   |         |      |                                 |              |
|     |           |         |                  |                   |         |      |                                 |              |
|     |           |         |                  |                   |         |      |                                 |              |
|     |           |         |                  |                   |         |      |                                 |              |
|     |           |         |                  |                   |         |      |                                 |              |
|     |           |         |                  |                   |         |      |                                 |              |
|     |           |         |                  |                   |         |      |                                 |              |
|     |           |         |                  |                   |         |      |                                 |              |
|     |           |         |                  |                   |         |      |                                 |              |
|     |           |         |                  |                   |         |      |                                 |              |
|     |           |         |                  |                   |         |      |                                 |              |
|     |           |         |                  |                   |         |      |                                 |              |
|     |           |         |                  |                   |         |      |                                 |              |
|     |           |         |                  |                   |         |      |                                 |              |
|     |           |         |                  |                   |         |      |                                 |              |
|     |           |         |                  |                   |         |      |                                 |              |
|     |           |         |                  |                   |         |      |                                 |              |
|     |           |         |                  |                   |         |      |                                 |              |
|     |           |         |                  |                   |         |      |                                 |              |
|     |           |         |                  |                   |         |      |                                 |              |
|     |           |         |                  |                   |         |      |                                 |              |
|     |           |         |                  |                   |         |      |                                 |              |
|     |           |         |                  |                   |         |      |                                 |              |
|     |           |         |                  |                   |         |      |                                 |              |
|     |           |         |                  |                   |         |      |                                 |              |
|     |           |         |                  |                   |         |      |                                 |              |
|     |           |         |                  |                   |         |      |                                 |              |
|     |           |         |                  |                   |         |      |                                 |              |
|     |           |         |                  |                   |         |      |                                 |              |
|     |           |         |                  |                   |         |      |                                 |              |
|     |           |         |                  |                   |         |      |                                 |              |
|     |           |         |                  |                   |         |      |                                 |              |
|     |           |         |                  |                   |         |      |                                 |              |
|     |           |         |                  |                   |         |      |                                 |              |
|     |           |         |                  |                   |         |      |                                 |              |
|     |           |         |                  |                   |         |      |                                 |              |
|     |           |         |                  |                   |         |      |                                 |              |
|     |           |         |                  |                   |         |      |                                 |              |
|     |           |         |                  | (                 | COMMON  | WEAL | TH OF VIRGINIA<br>TRANSPORTATIO |              |
|     |           |         |                  |                   |         |      |                                 |              |
|     |           |         |                  | STR               | UCTURE  | AND  | BRIDGE DIVISION                 | 1            |
|     |           |         | -                | 9                 | SEQ     | UE   | NCE OF                          |              |
|     |           |         |                  |                   |         |      |                                 |              |
|     |           |         |                  |                   |         |      |                                 |              |
| 0   | escriptic | on Date | Drawn:           | PDC<br>JIK<br>SAD | Dat     |      | Plan No.                        | Sheet No.    |
|     | Revisio   | ns      | Checked:         | SAD               | March 2 | 2018 |                                 | 5 of 6       |
|     |           |         |                  |                   |         |      |                                 |              |