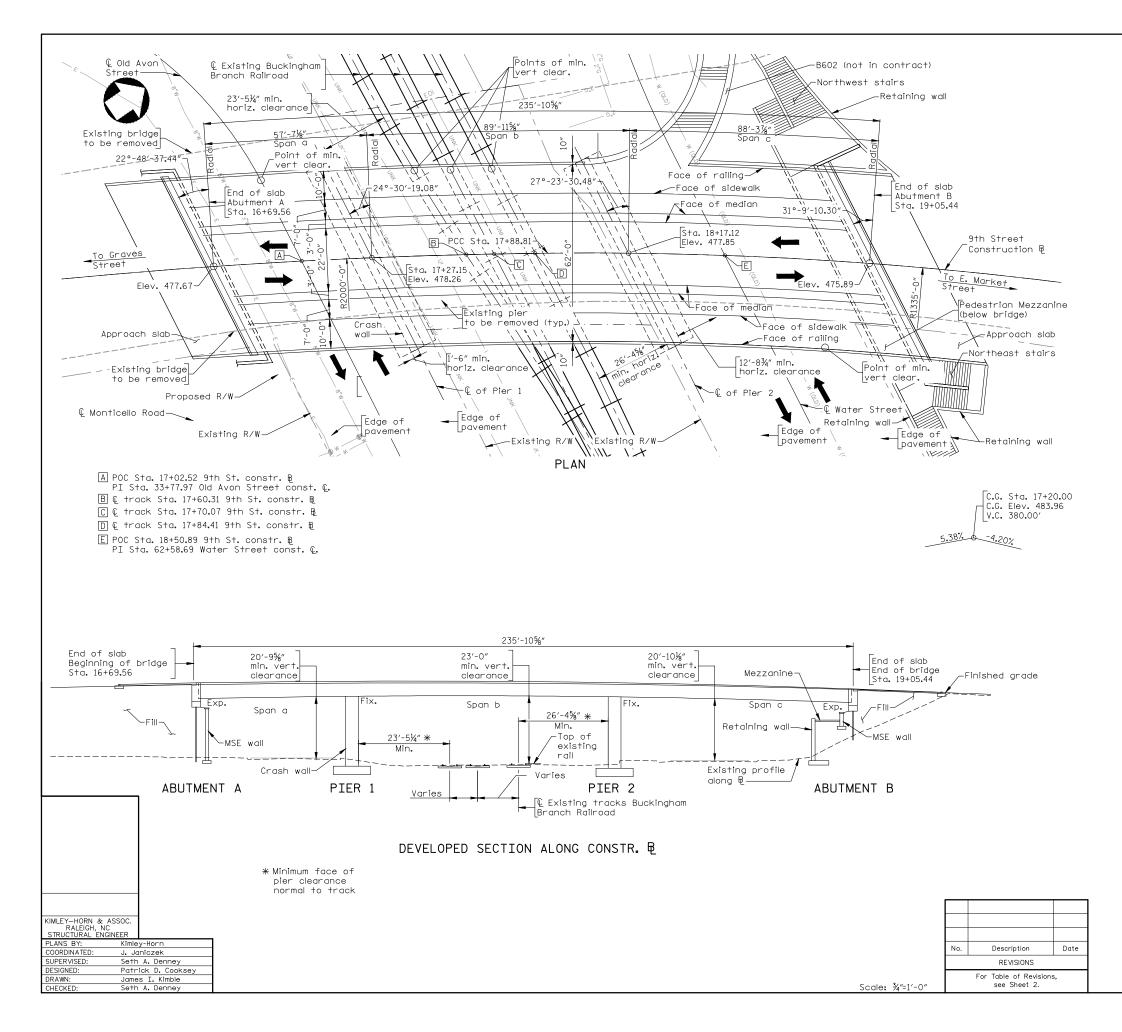

## GENERAL NOTES:

Width: 10'-0" sidewalk, 7'-0" bike lane, 3'-0" median, 22'-0" roadway, 3'-0" median, 7'-0" bike lane, 10'-0" sidewalk. Overall width 62'-0" face-to-face of ralling.

Span layout: 57'-7\#" - 89'-11\%" - 88'-3\%" prestressed concrete 45" deep Bulb-T beam spans continuous for live load.

The existing structure is designated a type B structure in accordance with Sec. 411.

CITY OF CHARLOTTESVILLE NEIGHBORHOOD DEVELOPMENT SERVICES

9TH STREET (ROUTE 20) OVER AVON STREET, BUCKINGHAM BRANCH RAILROAD, AND WATER STREET CITY OF CHARLOTTESVILLE PROJ. 0020-104-101. B601